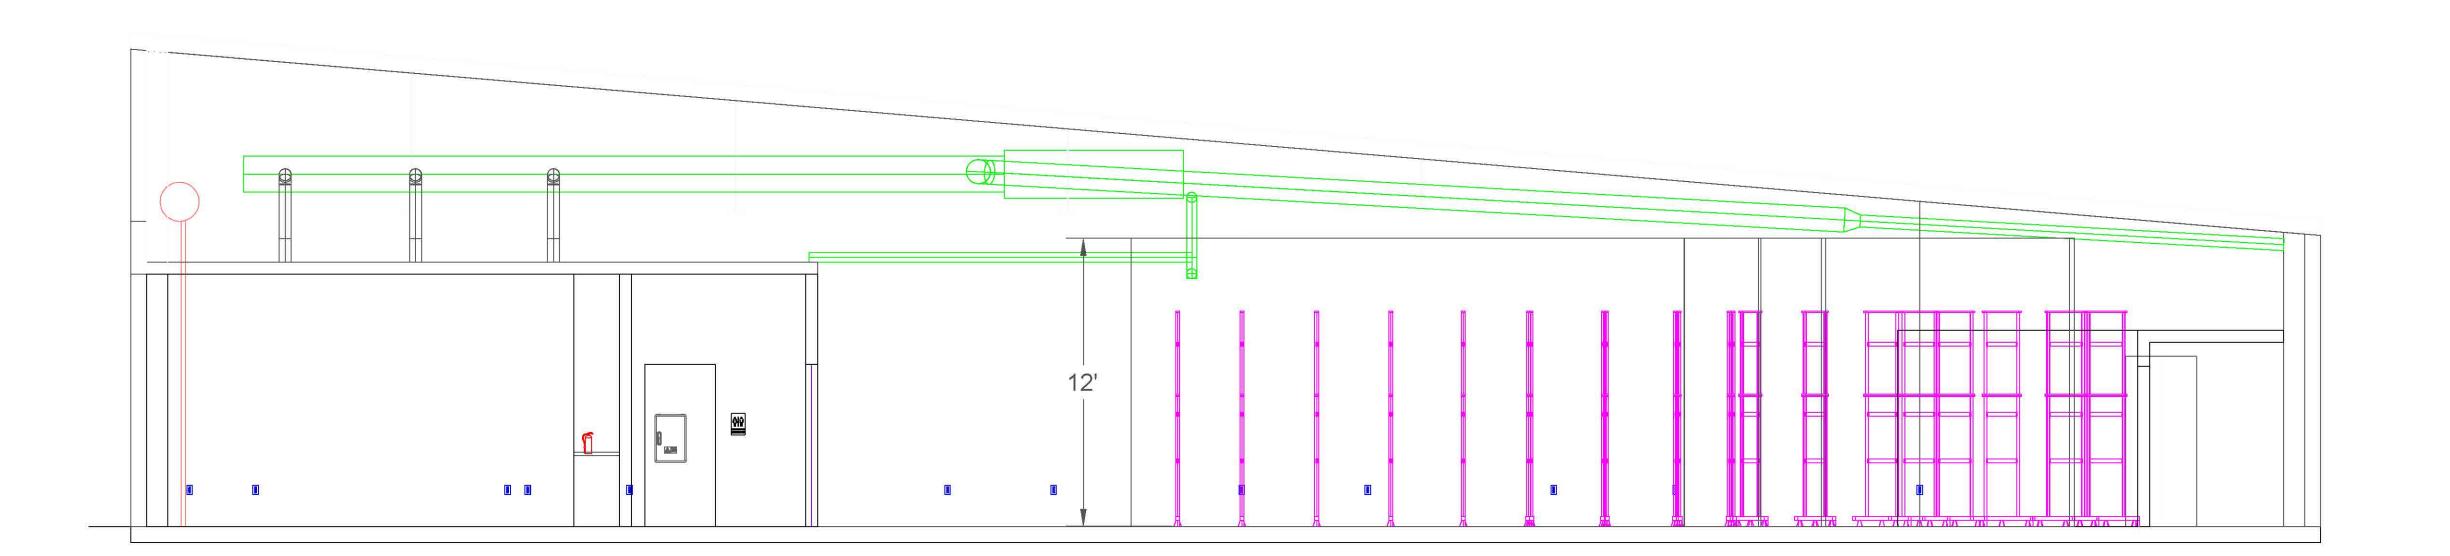

Drawing Number

1.00

Sheet Number

1 of 6

Co-Production House Studio Full Ground Plan

SCALE: ½" = 1'-0"

Co-Production House Studio Full Section View

SCALE: ¼" = 1'-0"