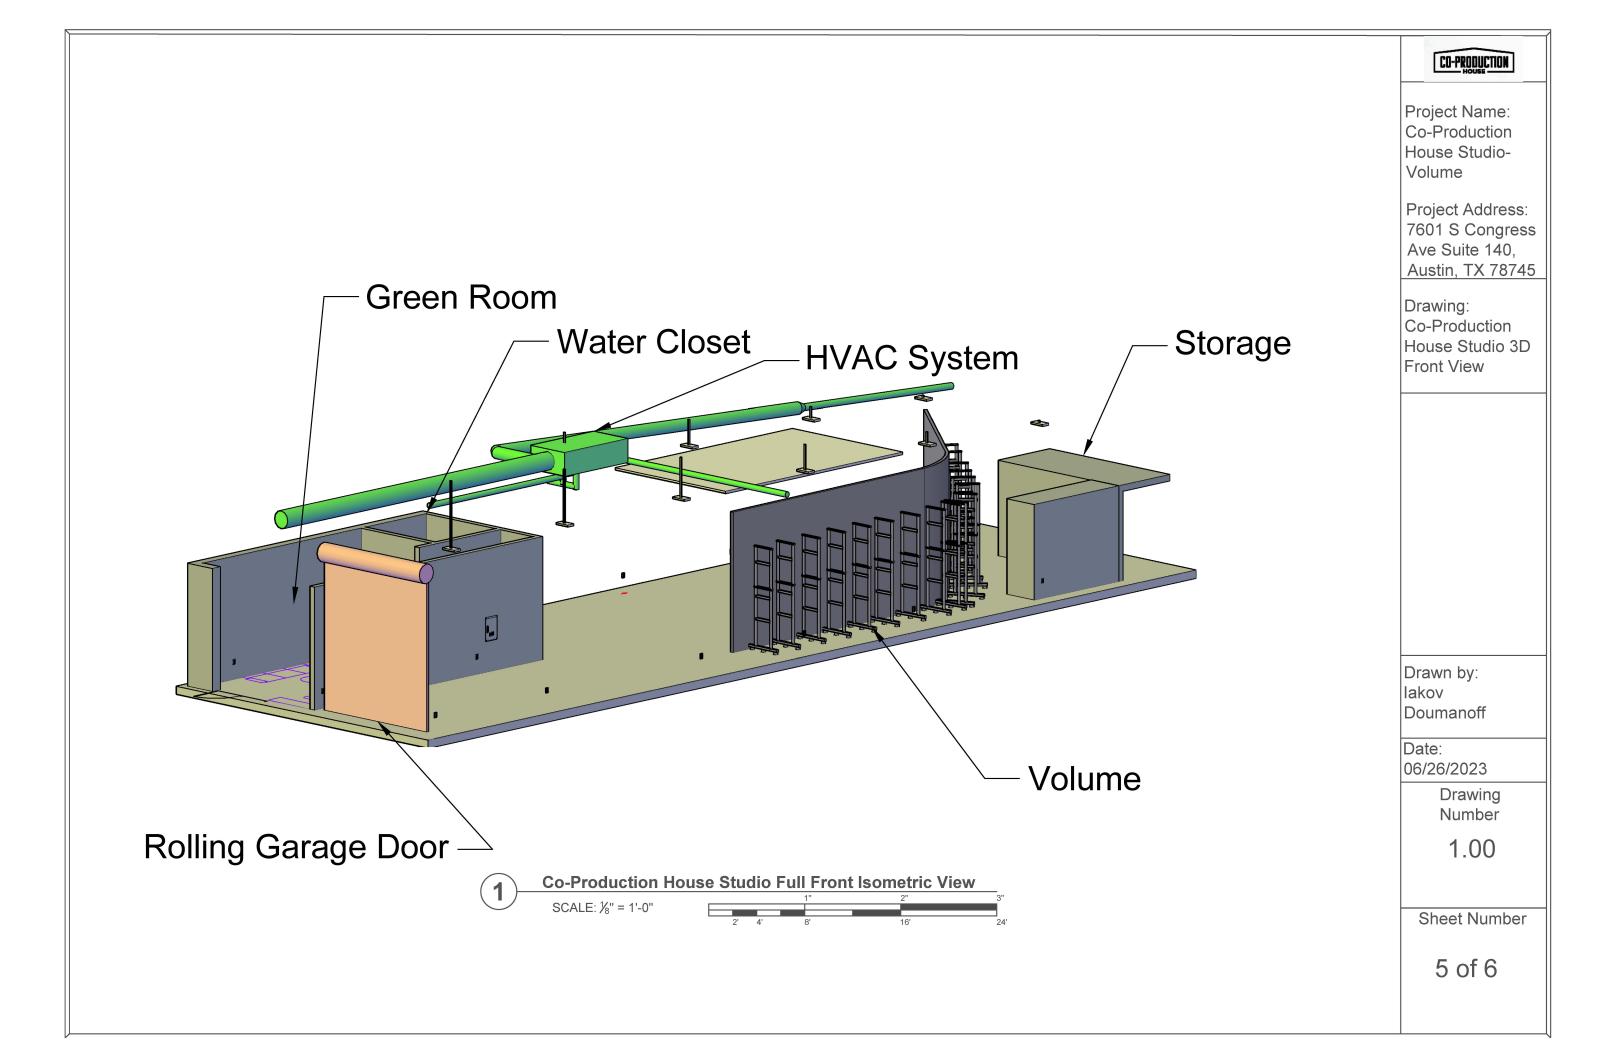

Key:

Walls- BLACK

Furniture- PURPLE

**HVAC- GREEN** 

Volumer BLACK/MAGENTA

Electric Outlets-BLUE

Overhead Lights-

GRE'

Fire Extinguishers-



Project Name: Co-Production House Studio-Volume

Project Address: 7601 S Congress Ave Suite 140, Austin, TX 78745

Drawing: Co-Production House Studio Layout

Drawn by: lakov Doumanoff

Date: 06/26/2023

Drawing Number

1.00

Sheet Number

1 of 6









Co-Production House Studio Full Ground Plan

SCALE: ½" = 1'-0"



Co-Production House Studio Full Section View

SCALE: ¼" = 1'-0"

Key:
Walls-BLACK

Furniture-PURPLE

HVAC-GREEN

Volume-BLACK/MAGENTA

CPH Volume

Sheet Number

0

O f

M

Electric Outlets- BLUE

Overhead Lights- GREY