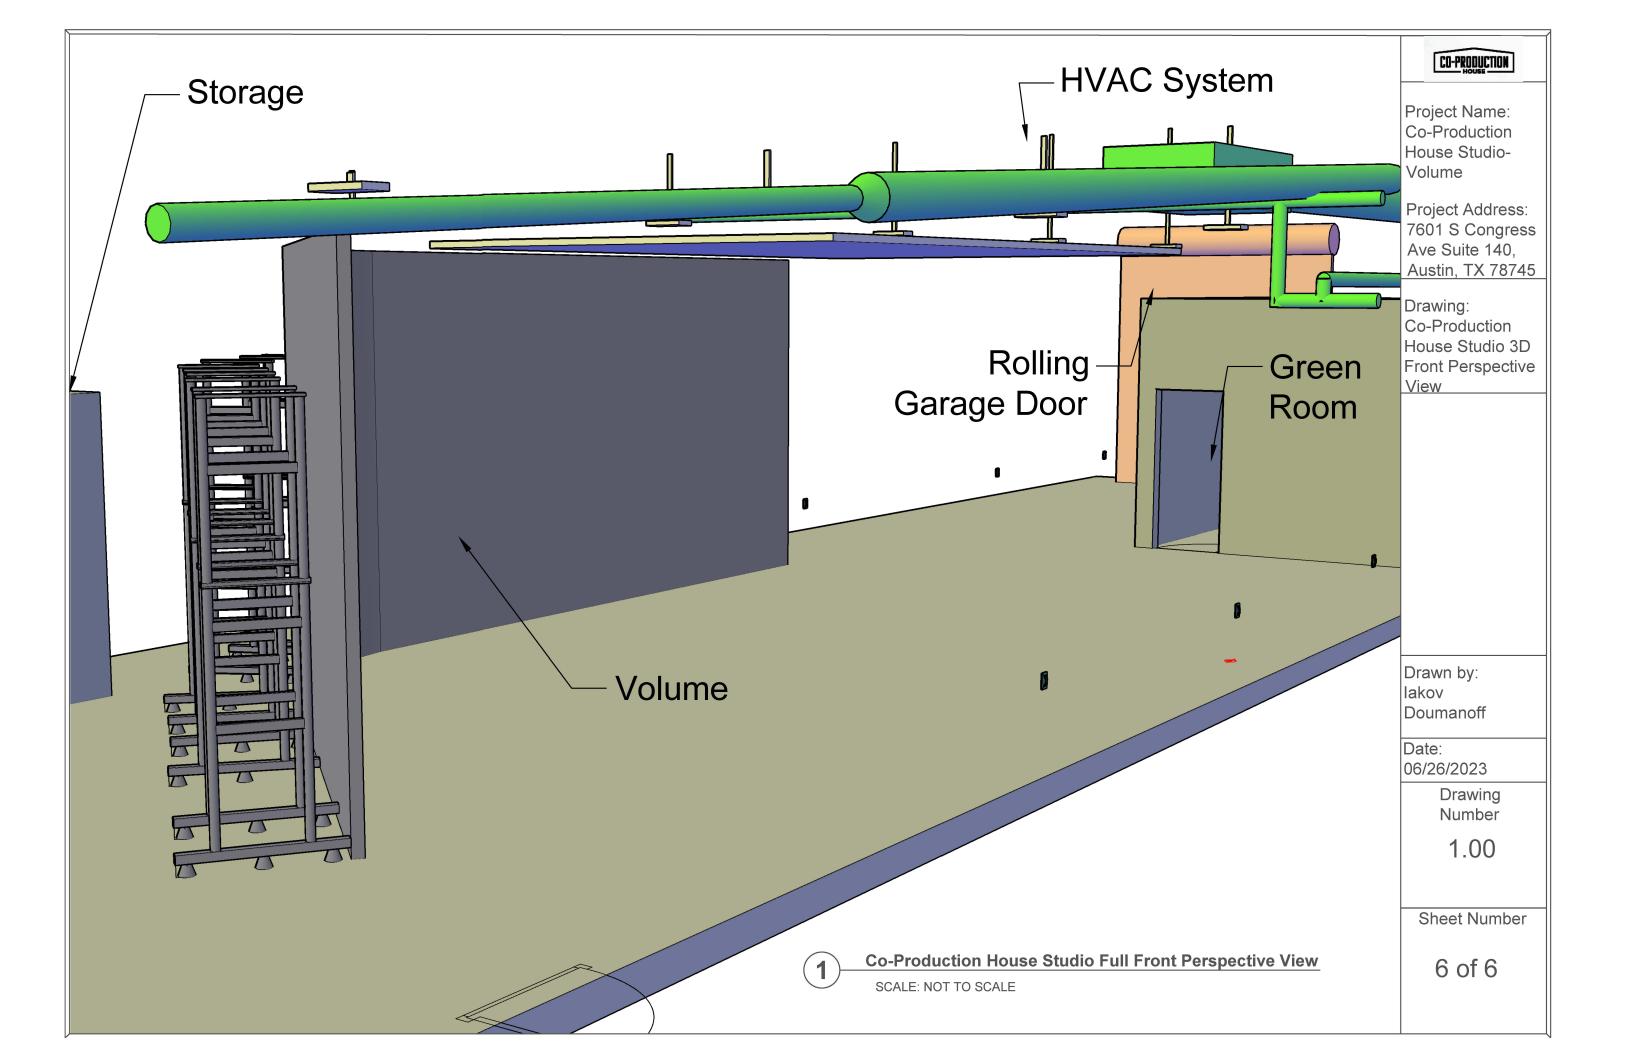

Key:

Walls- BLACK

Furniture- PURPLE

**HVAC- GREEN** 

Volumer BLACK/MAGENTA

Electric Outlets-BLUE

Overhead Lights-

GRE'

Fire Extinguishers-

Project Name: Co-Production House Studio-Volume

Project Address: 7601 S Congress Ave Suite 140, Austin, TX 78745

Drawing: Co-Production House Studio Layout

Drawn by: lakov Doumanoff

Date: 06/26/2023

Drawing Number

1.00

Sheet Number

1 of 6

Co-Production House Studio Full Ground Plan

SCALE: ½" = 1'-0"

Co-Production House Studio Full Section View

SCALE: ¼" = 1'-0"