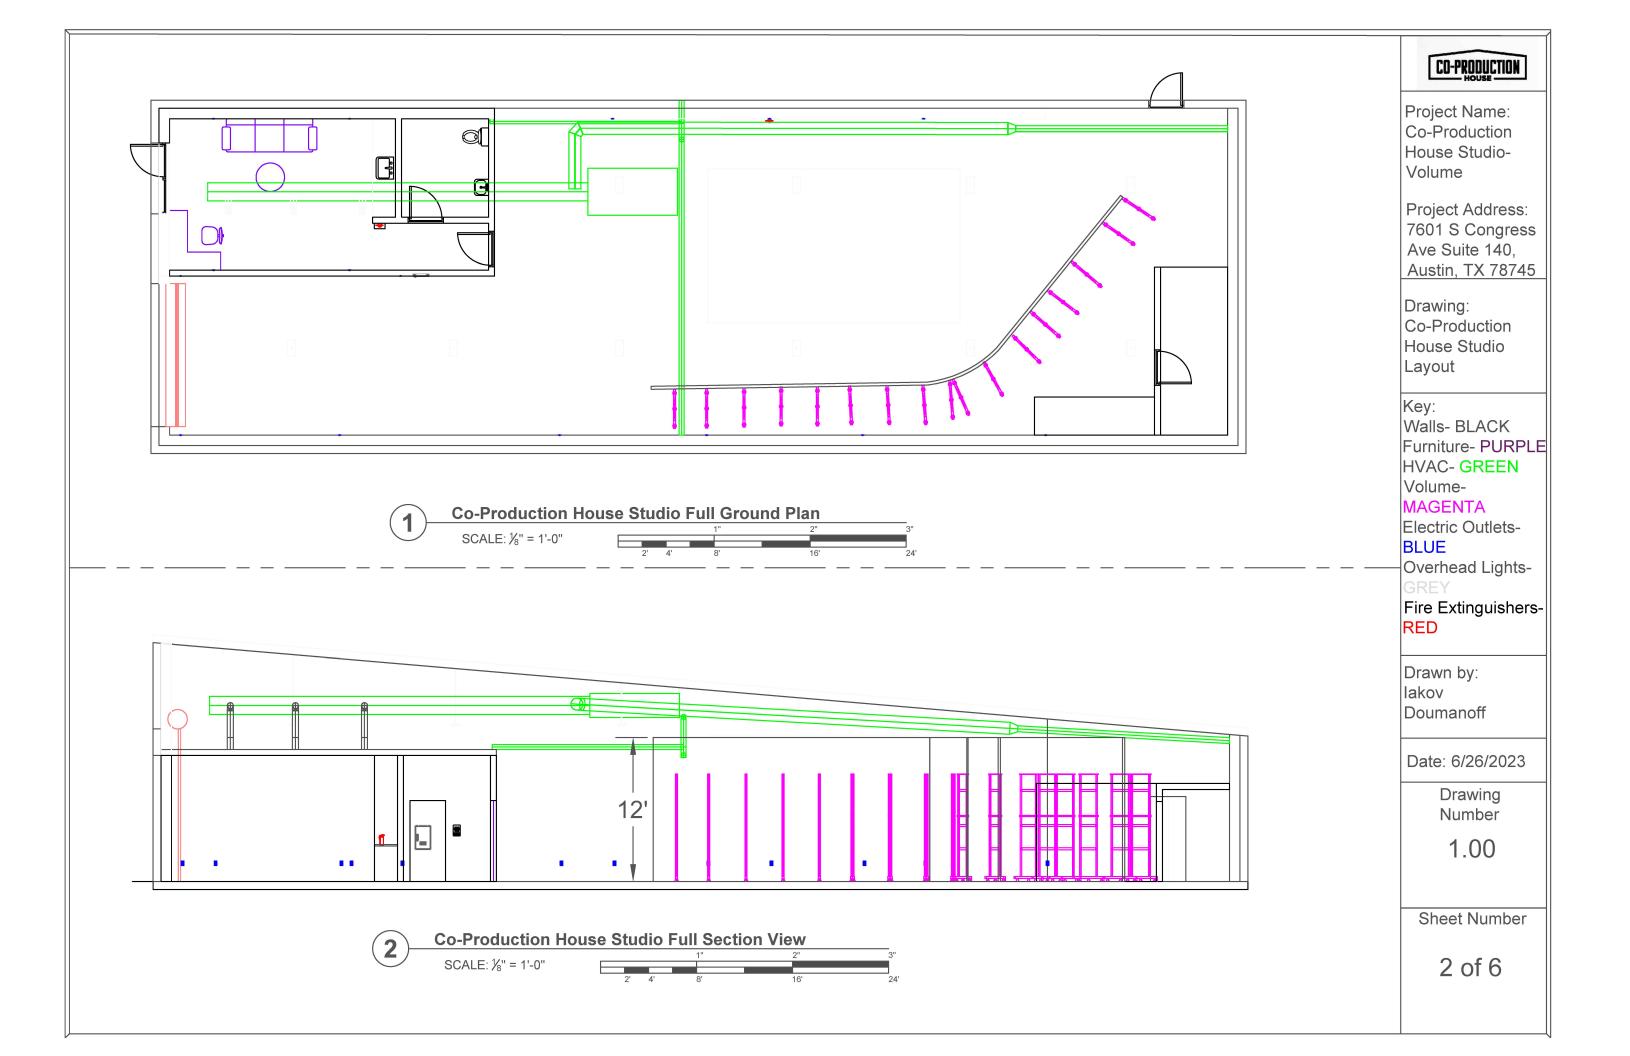

Key:

Walls- BLACK

Furniture- PURPLE

**HVAC- GREEN** 

Volumer BLACK/MAGENTA

Electric Outlets-BLUE

Overhead Lights-

GRE'

Fire Extinguishers-

Project Name: Co-Production House Studio-Volume

Project Address: 7601 S Congress Ave Suite 140, Austin, TX 78745

Drawing: Co-Production House Studio Layout

Drawn by: lakov Doumanoff

Date: 06/26/2023

Drawing Number

1.00

Sheet Number

1 of 6

Co-Production House Studio Full Ground Plan

SCALE: ½" = 1'-0"

Co-Production House Studio Full Section View

SCALE: ¼" = 1'-0"

Key:
Walls-BLACK

Furniture-PURPLE

HVAC-GREEN

Volume-BLACK/MAGENTA

CPH Volume

Sheet Number

0

O f

M

Electric Outlets- BLUE

Overhead Lights- GREY