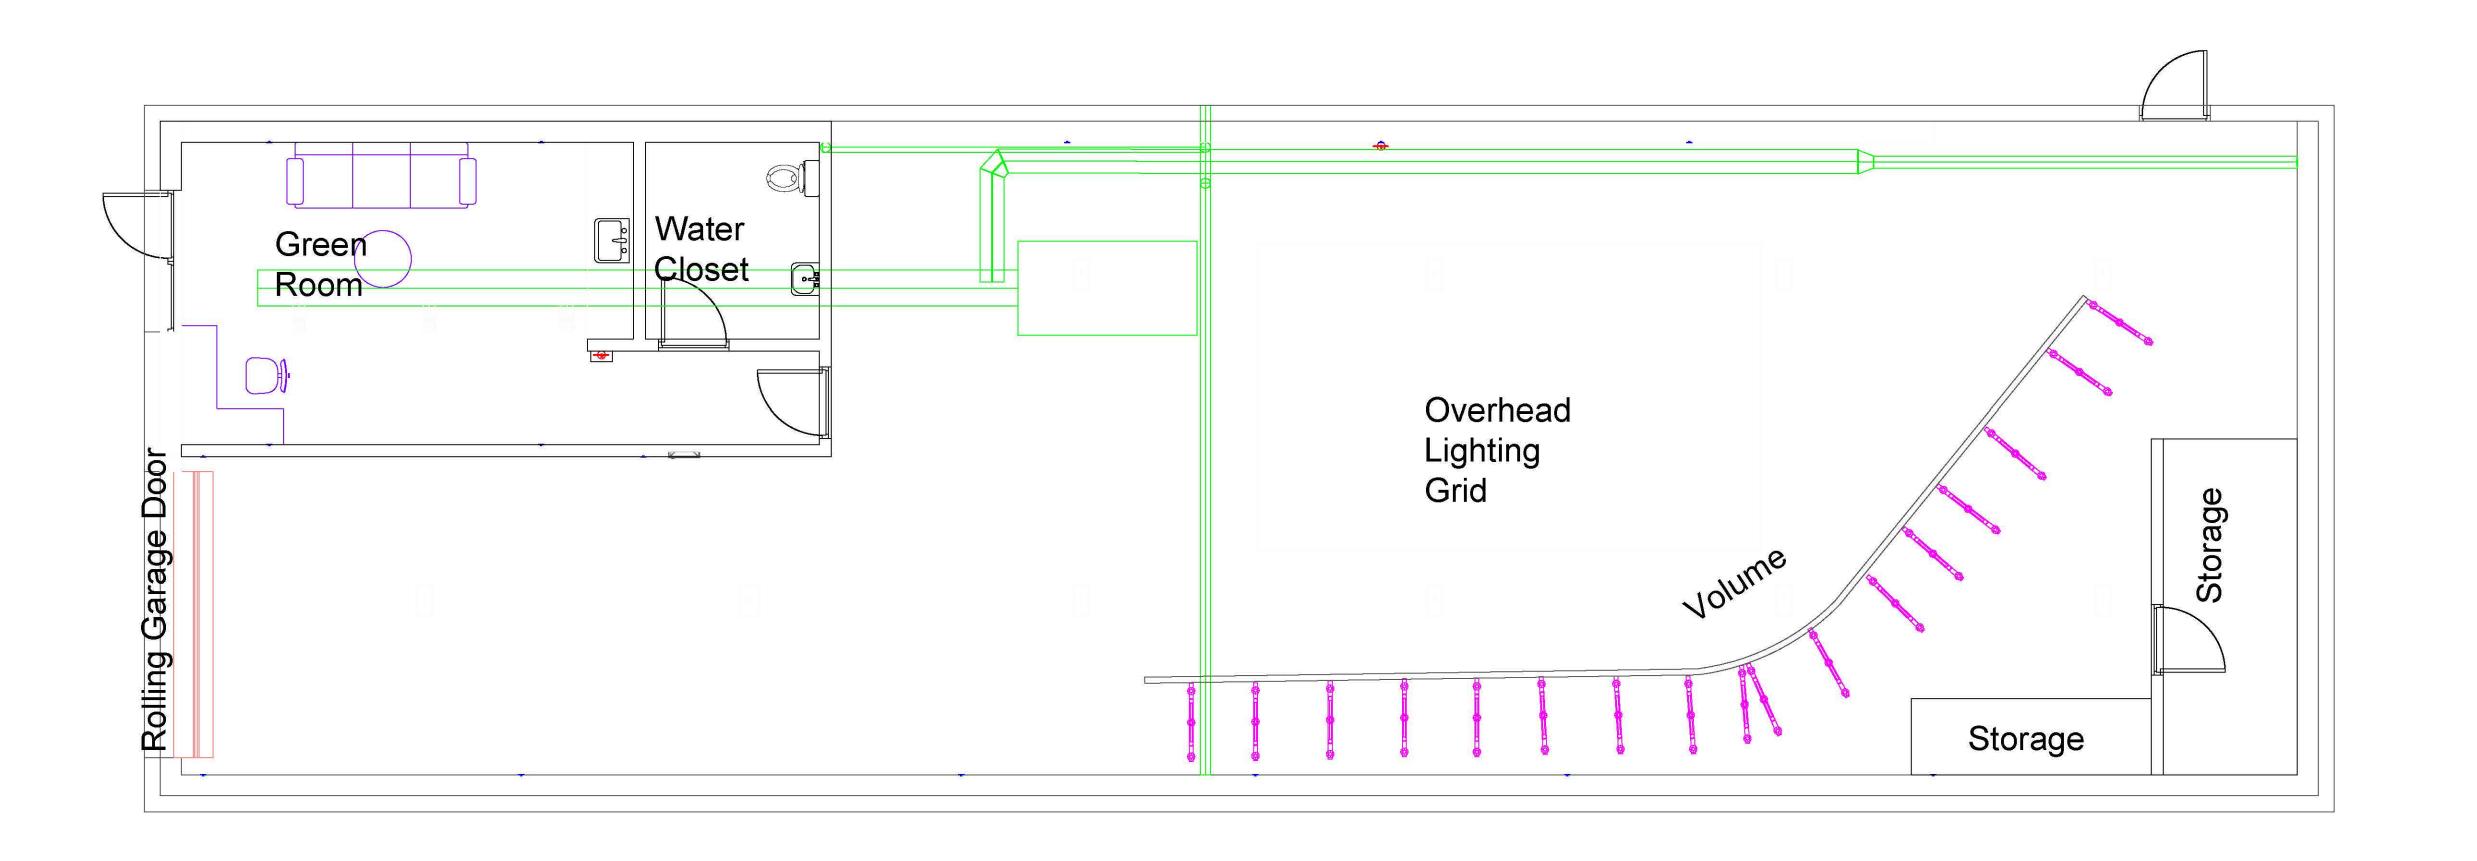

Key:

Walls- BLACK

Furniture- PURPLE

**HVAC- GREEN** 

Volumer BLACK/MAGENTA

Electric Outlets-BLUE

Overhead Lights-

GRE'

Fire Extinguishers-

Project Name: Co-Production House Studio-Volume

Project Address: 7601 S Congress Ave Suite 140, Austin, TX 78745

Drawing: Co-Production House Studio Layout

Drawn by: lakov Doumanoff

Date: 06/26/2023

Drawing Number

1.00

Sheet Number

1 of 6

Co-Production House Studio Full Ground Plan

SCALE: ½" = 1'-0"

Co-Production House Studio Full Section View

SCALE: ¼" = 1'-0"

Key:
Walls-BLACK

Furniture-PURPLE

HVAC-GREEN

Volume-BLACK/MAGENTA

CPH Volume

Sheet Number

0

O f

M

Electric Outlets- BLUE

Overhead Lights- GREY