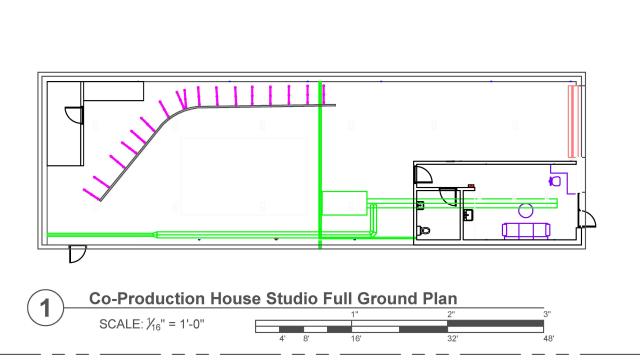

Key:

Walls- BLACK

Furniture- PURPLE

**HVAC- GREEN** 

Volumer BLACK/MAGENTA

Electric Outlets-BLUE

Overhead Lights-

GRE'

Fire Extinguishers-

Project Name: Co-Production House Studio-Volume

Project Address: 7601 S Congress Ave Suite 140, Austin, TX 78745

Drawing: Co-Production House Studio Layout

Drawn by: lakov Doumanoff

Date: 06/26/2023

Drawing Number

1.00

Sheet Number

1 of 6

Co-Production House Studio Full Ground Plan

SCALE: ½" = 1'-0"

Co-Production House Studio Full Section View

SCALE: ¼" = 1'-0"

Key:
Walls-BLACK

Furniture-PURPLE

HVAC-GREEN

Volume-BLACK/MAGENTA

CPH Volume

Sheet Number

0

O f

M

Electric Outlets- BLUE

Overhead Lights- GREY