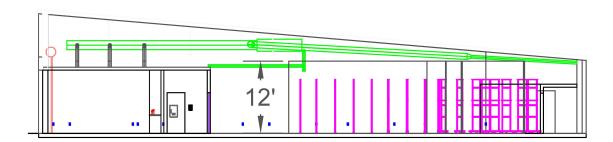

Key:

Walls- BLACK

Furniture- PURPLE

**HVAC- GREEN** 

Volumer BLACK/MAGENTA

Electric Outlets-BLUE

Overhead Lights-

GRE'

Fire Extinguishers-

Project Name: Co-Production House Studio-Volume

Project Address: 7601 S Congress Ave Suite 140, Austin, TX 78745

Drawing: Co-Production House Studio Layout

Drawn by: lakov Doumanoff

Date: 06/26/2023

Drawing Number

1.00

Sheet Number

1 of 6

Co-Production House Studio Full Ground Plan

SCALE: ½" = 1'-0"

Co-Production House Studio Full Section View

SCALE: ¼" = 1'-0"

Key:
Walls-BLACK

Furniture-PURPLE

HVAC-GREEN

Volume-BLACK/MAGENTA

CPH Volume

Sheet Number

0

O f

M

Electric Outlets- BLUE

Overhead Lights- GREY