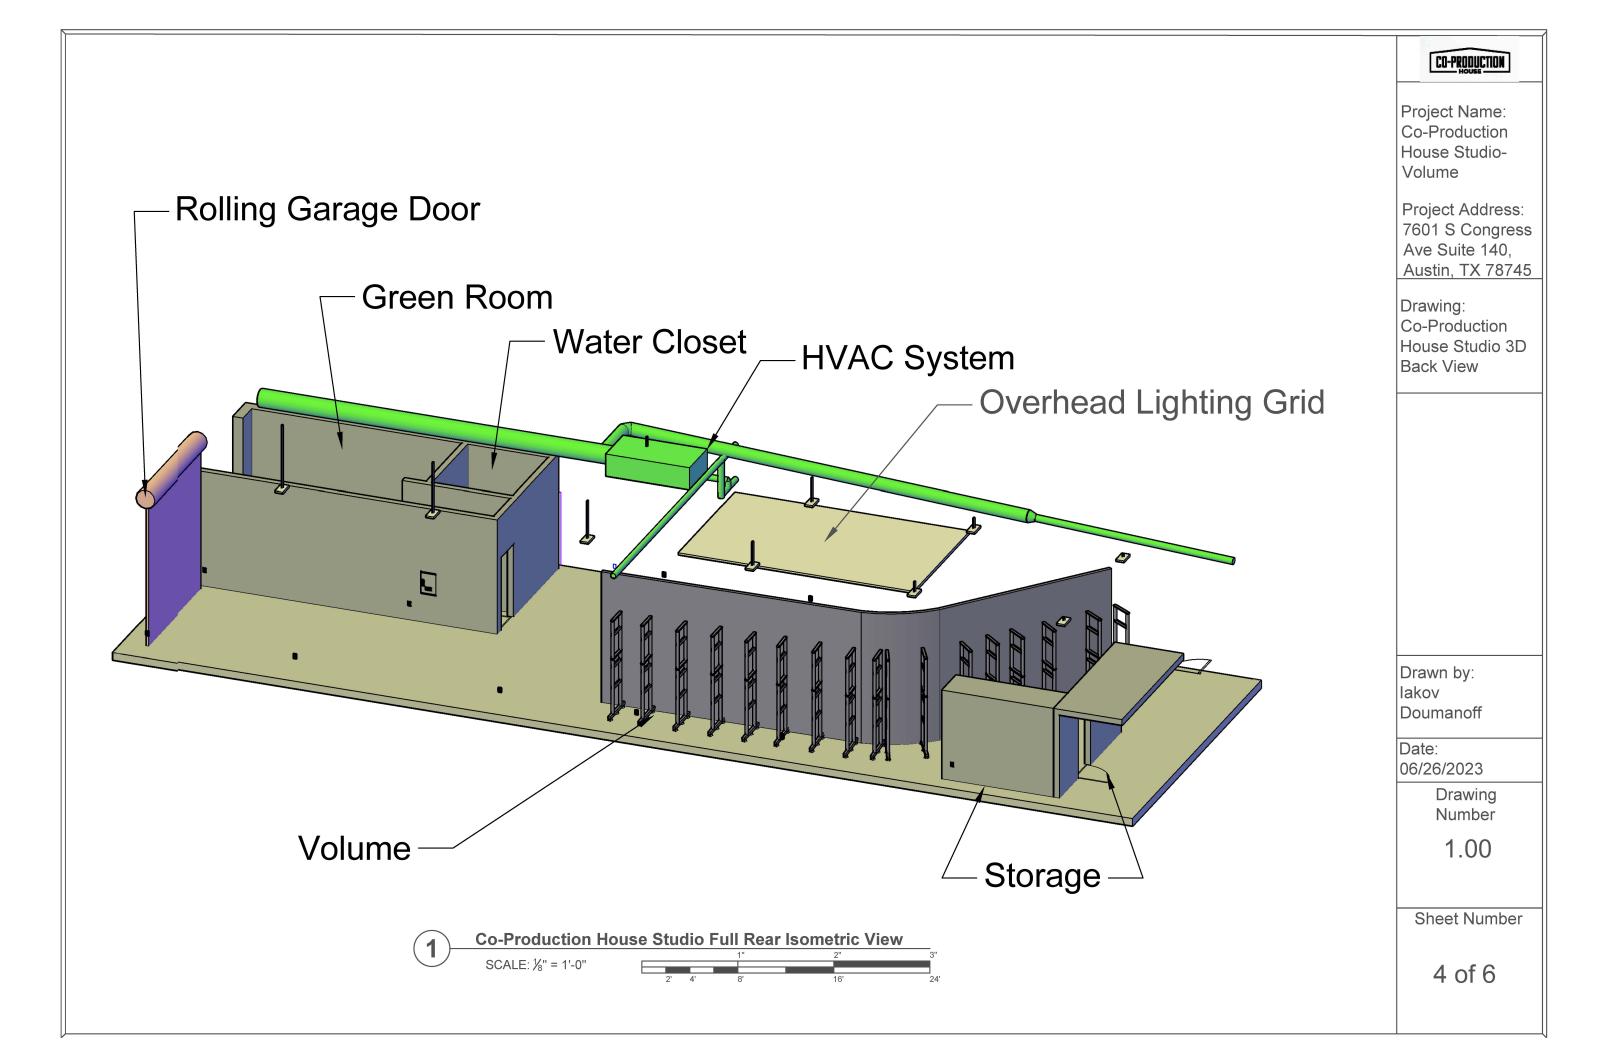

Key:

Walls- BLACK

Furniture- PURPLE

**HVAC- GREEN** 

Volumer BLACK/MAGENTA

Electric Outlets-BLUE

Overhead Lights-

GRE'

Fire Extinguishers-



Project Name: Co-Production House Studio-Volume

Project Address: 7601 S Congress Ave Suite 140, Austin, TX 78745

Drawing: Co-Production House Studio Layout

Drawn by: lakov Doumanoff

Date: 06/26/2023

Drawing Number

1.00

Sheet Number

1 of 6









Co-Production House Studio Full Ground Plan

SCALE: ½" = 1'-0"



Co-Production House Studio Full Section View

SCALE: ¼" = 1'-0"

Key:
Walls-BLACK

Furniture-PURPLE

HVAC-GREEN

Volume-BLACK/MAGENTA

CPH Volume

Sheet Number

0

O f

M

Electric Outlets- BLUE

Overhead Lights- GREY